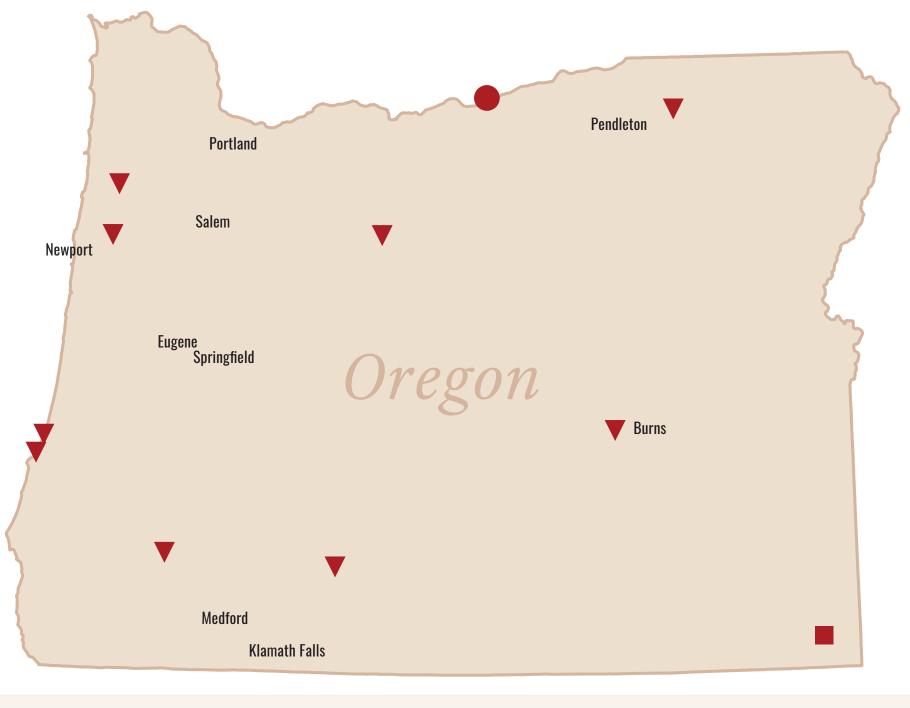

Created in collaboration with Shoreline Consulting and Oregon Department of Education

These arrows only represent the Tribal Headquarters location and not all of the tribes' aboriginal/ceded lands.

Federally Recognized Tribe in Oregon

Indigenous Community (Nez Perce, Umatilla, Warm Springs, and Yakama have a long history of interaction)

Federally Recognized Tribe in Nevada, but crosses Oregon border

Created in collaboration with Shoreline Consulting and Oregon Department of Education

These arrows only represent the Tribal Headquarters location and not all of the tribes' aboriginal/ceded lands.