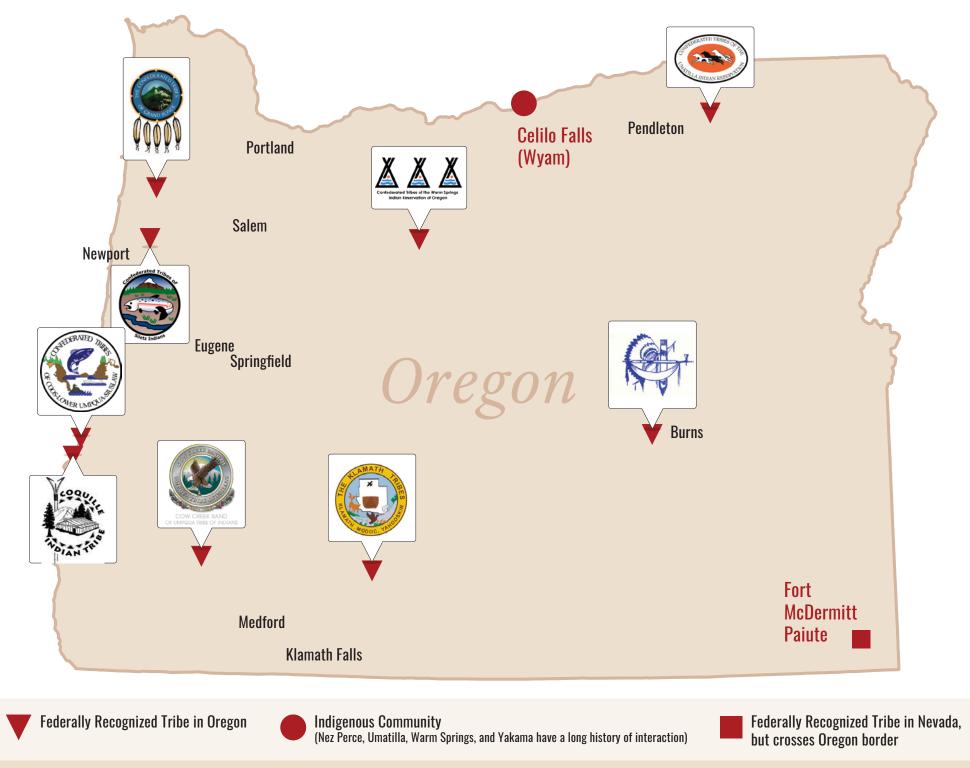

Created in collaboration with Shoreline Consulting and Oregon Department of Education

These arrows only represent the Tribal Headquarters location and not all of the tribes' aboriginal/ceded lands.

Federally Recognized Tribe in Oregon

Indigenous Community (Nez Perce, Umatilla, Warm Springs, and Yakama have a long history of interaction)

Federally Recognized Tribe in Nevada, but crosses Oregon border

Created in collaboration with Shoreline Consulting and Oregon Department of Education

These arrows only represent the Tribal Headquarters location and not all of the tribes' aboriginal/ceded lands.